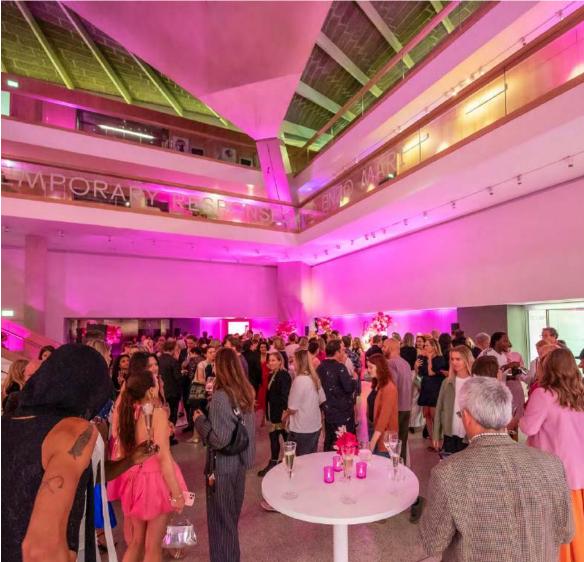

#### **Summer Party Atrium Package**

#### Package includes:

- Access to one of our major exhibitions including;
  - 'Splash! A Century of Swimming and Style' (28th March 17th August)
  - 'More Than Human' (11th July 5th October)
- 18:30 guest arrival 22:00 guests depart (extended finish time as an add-on set price)
- Arrival glass of prosecco
- Complimentary tasting for client
- Canapé (choice of 4) or bowl food (choice of 3) menu options
- Unlimited drinks serving white wine, beer and soft drink (based on 3 hours service)
- 6 poseur tables
- Linen colour of your choice
- DJ
- LED lighting
- PA system and microphone
- Full event management
- Security
- Manned cloakroom