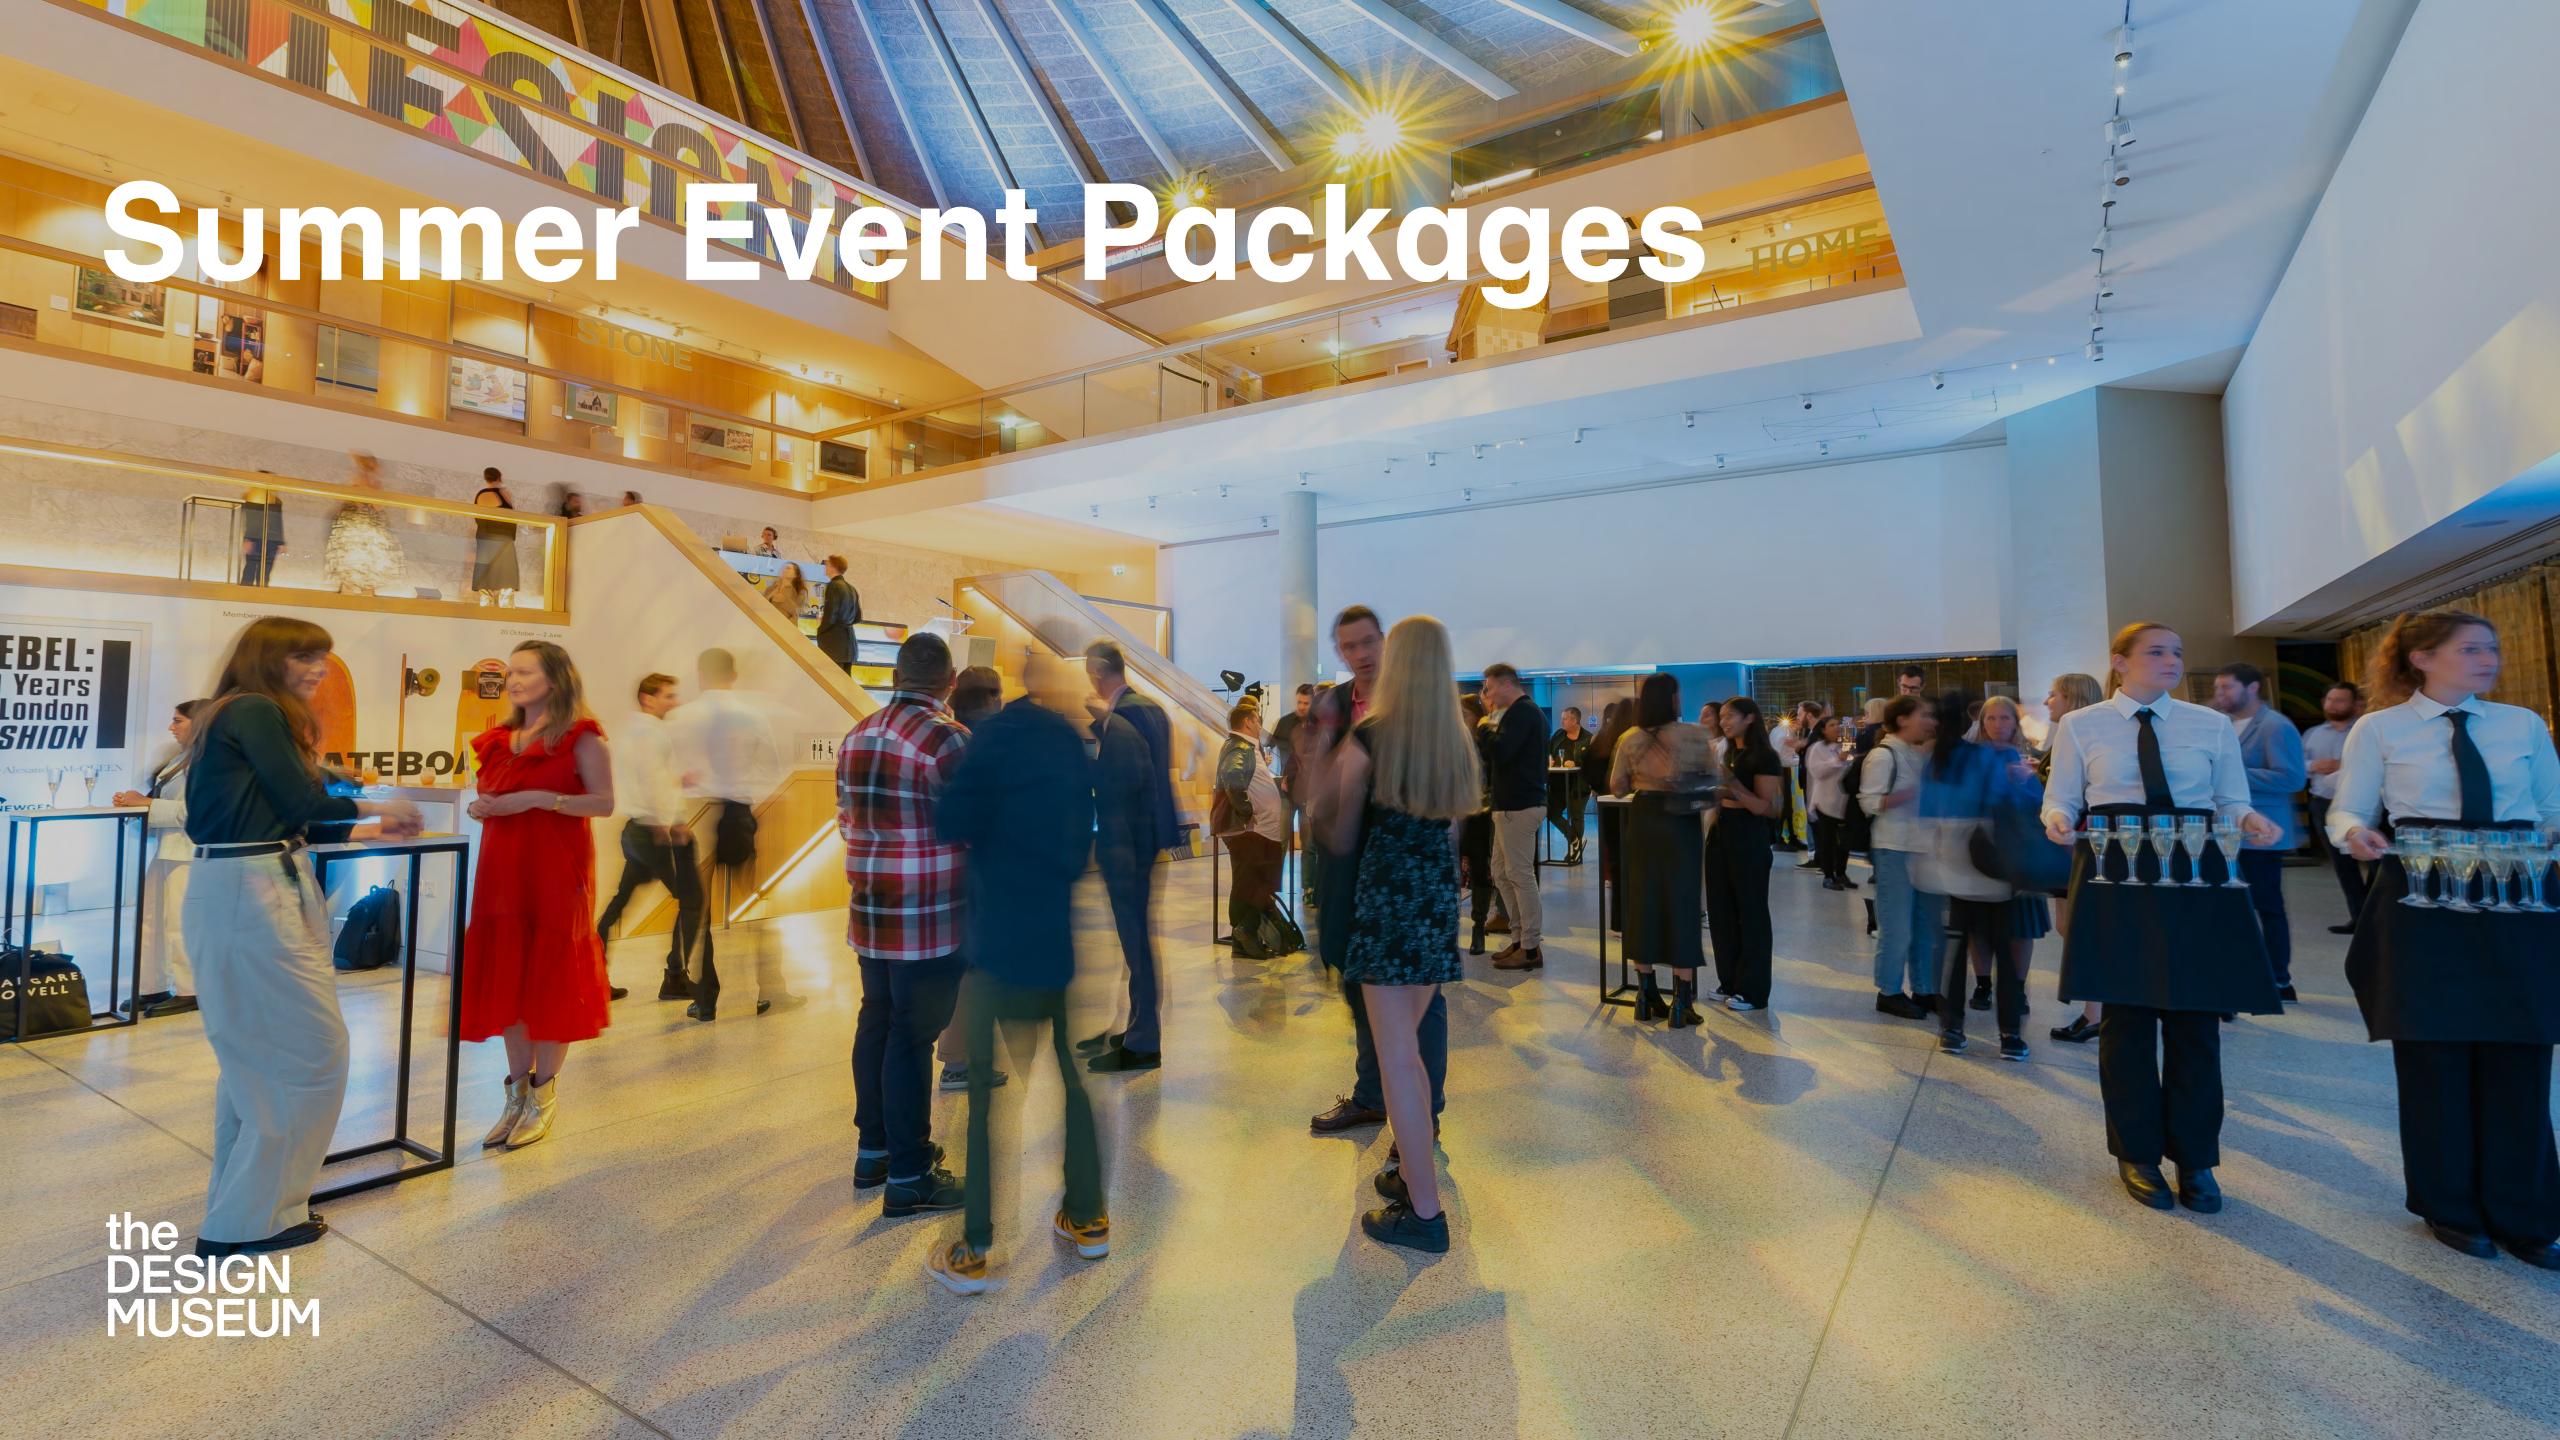

#### **Summer Party Atrium Package**

#### Package includes:

- Access to one of our major exhibitions including;
  - 'Splash! A Century of Swimming and Style' (28th March 17th August)
  - 'More Than Human' (11th July 5th October)
- 18:30 guest arrival 22:00 guests depart (extended finish time as an add-on set price)
- Arrival glass of prosecco
- Complimentary tasting for client
- Canapé (choice of 4) or bowl food (choice of 3) menu options
- Unlimited drinks serving white wine, beer and soft drink (based on 3 hours service)
- 6 poseur tables
- Linen colour of your choice
- DJ
- LED lighting
- PA system and microphone
- Full event management
- Security
- Manned cloakroom