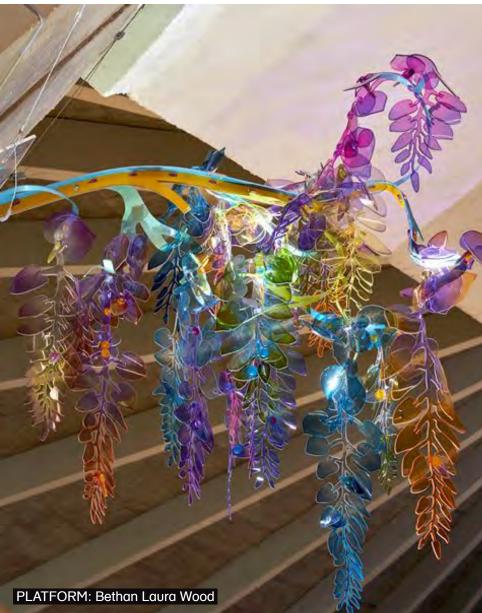

#### PLATFORM: Bethan Laura Wood – 14 February – January 2026

PLATFORM is an annual display dedicated to showcasing contemporary design practice. The first display in a series will present the fascinating work of Bethan Laura Wood.