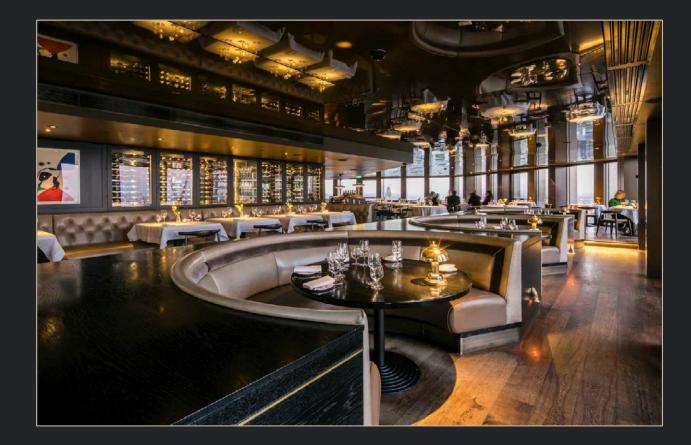

## CITY SOCIAL RESTAURANT

## **Tasting Menu**

Early sitting at 17:00pm-19:00pm – this table will be yours for 2 hours. We will be offering a 4-course tasting menu at £120 per person.

Our second sitting will start at 19:30pm-21:00pm we will be offering a 5-course tasting menu at £190 per person.