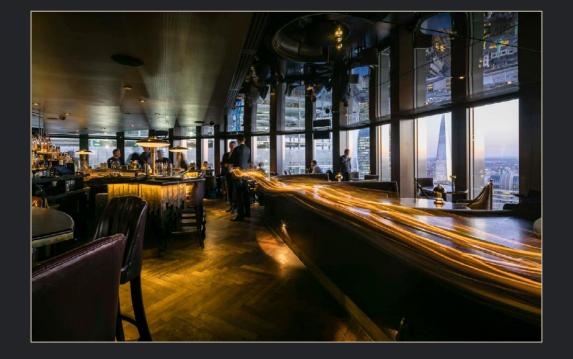

## SOCIAL 24 BAR

### **Champagne and Canapes on arrival**

- For booths of up to 8 people there is a price of £1000, for 2 bottles of champagne and canapes.
- For a window table of up to 3 guests there is a cost of £500, which includes
  1 bottle of champagne and canapes.
  - Other tables are £500 including 1 bottle of champagne and canapes.
  - Standing entry tickets at £50 per person.