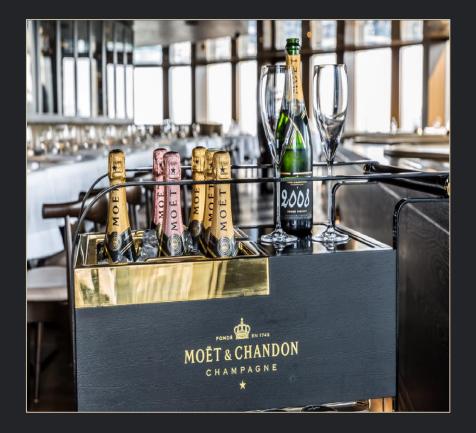

### **Champagne and Canapes on arrival**

- For booths of up to 8 people there is a price of £1000, for 2 bottles of champagne and canapes.
- For a window table of up to 3 guests there is a cost of £500, which includes
  1 bottle of champagne and canapes.
  - Other tables are £500 including 1 bottle of champagne and canapes.
  - Standing entry tickets at £50 per person.