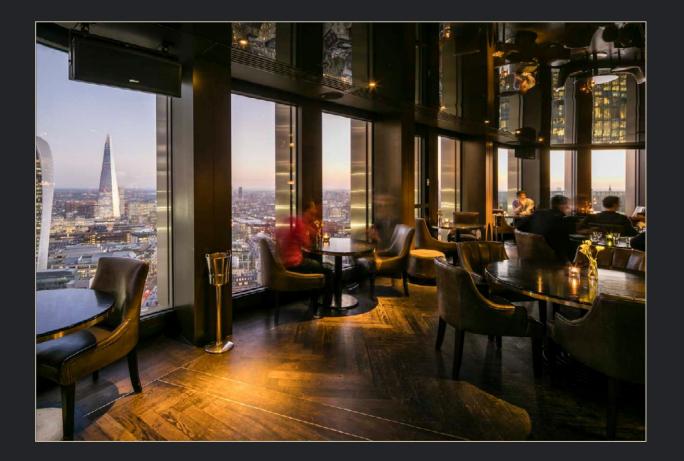

## SOCIAL 24 BAR

### **Champagne and Canapes on arrival**

- For booths of up to 8 people there is a price of £1000, for 2 bottles of champagne and canapes.
- For a window table of up to 3 guests there is a cost of £500, which includes
  1 bottle of champagne and canapes.
  - Other tables are £500 including 1 bottle of champagne and canapes.
  - Standing entry tickets at £50 per person.